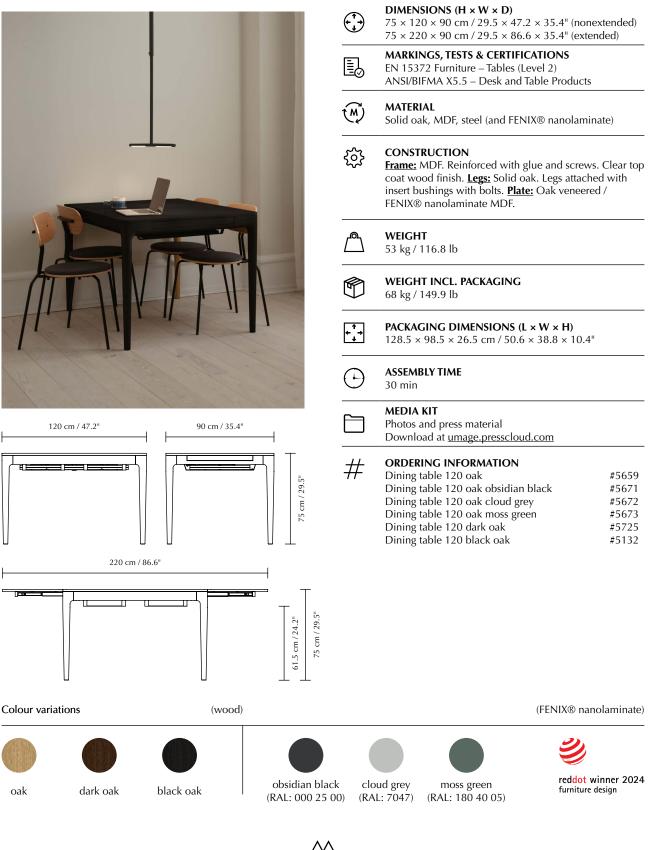

## HEART'N'SOUL | DINING TABLE 120

Designed by Søren Ravn Christensen

The specifications and dimensions are subject to change without notice. Document date: 20-01-2025 | info@umage.com | umage.com Havnegade 29, DK-1058 Copenhagen K | +45 31 39 31 31 (tel) & 185 Wythe Ave 2FL, Brooklyn, NY 11249 | +1 646-790-7171 (tel)

## HEART'N'SOUL | DINING TABLE 120

Designed by Søren Ravn Christensen

Where form meets function, where the ordinary meets the extraordinary, and where all aspects of life are celebrated, UMAGE is now introducing a new dining table to the Heart'n'Soul collection.

Embracing flexible living, the new dining table is, with its tabletop of 120 centimetres, perfect for smaller homes. Like the classic Heart'n'Soul pieces, the Heart'n'Soul dining table 120 is extendable, allowing you to create additional space for bigger dinners and cherished moments with loved ones. With two fabric-lined drawers at each end of the table, you can quickly hide the mess and marks that everyday life sometimes leaves behind. These drawers also serve as a sturdy support for the two extension plates, providing a stable foundation when fully extended. The extension plates are conveniently hidden underneath the table, making them easy to add or take away as needed.

The new dining table brings forth a new level of style and allows you to make the most of the available space. The size of the Heart'n'Soul dining table 120 makes it ideal for a dining corner in your kitchen as well as the perfect fit for smaller dining rooms. Heart'n'Soul dining table 120 is available in oak and oak with a FENIX® nanolaminate tabletop in three different colours, taking the table's durability and functionality to new heights. The Heart'n'Soul dining table is also available in a 200 cm edition.