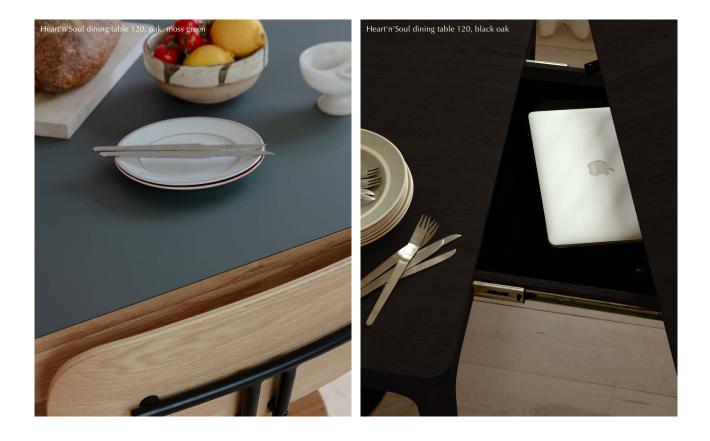

Embracing flexible living, the new dining table is, with its tabletop of 120 centimetres, perfect for smaller homes. Like the classic Heart'n'Soul pieces, the Heart'n'Soul dining table 120 is extendable, allowing you to create additional space for bigger dinners and cherished moments with loved ones. With two fabric-lined drawers at each end of the table, you can quickly hide the mess and marks that everyday life sometimes leaves behind. These drawers also serve as a sturdy support for the two extension plates, providing a stable foundation when fully extended. The extension plates are conveniently hidden underneath the table, making them easy to add or take away as needed.

The new dining table brings forth a new level of style and allows you to make the most of the available space. The size of the Heart'n'Soul dining table 120 makes it ideal for a dining corner in your kitchen as well as the perfect fit for smaller dining rooms. Heart'n'Soul dining table 120 is available in oak and oak with a FENIX® nanolaminate tabletop in three different colours, taking the table's durability and functionality to new heights. The Heart'n'Soul dining table is also available in a 200 cm edition.