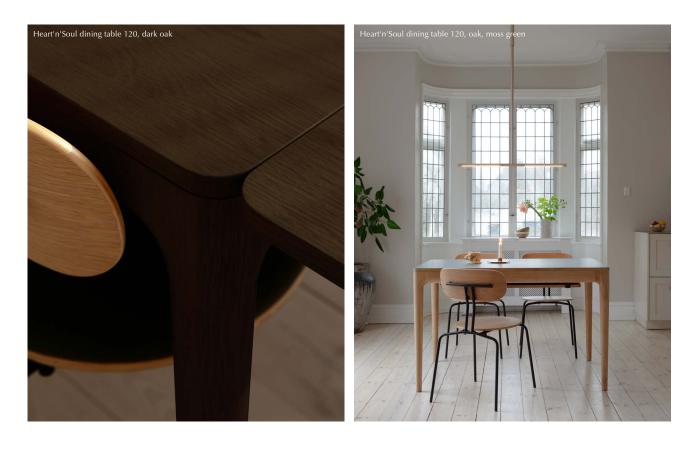

Embracing flexible living, the new dining table is, with its tabletop of 120 centimetres, perfect for smaller homes. Like the classic Heart'n'Soul pieces, the Heart'n'Soul dining table 120 is extendable, allowing you to create additional space for bigger dinners and cherished moments with loved ones. With two fabric-lined drawers at each end of the table, you can quickly hide the mess and marks that everyday life sometimes leaves behind. These drawers also serve as a sturdy support for the two extension plates, providing a stable foundation when fully extended. The extension plates are conveniently hidden underneath the table, making them easy to add or take away as needed.

The new dining table brings forth a new level of style and allows you to make the most of the available space. The size of the Heart'n'Soul dining table 120 makes it ideal for a dining corner in your kitchen as well as the perfect fit for smaller dining rooms. Heart'n'Soul dining table 120 is available in oak and oak with a FENIX® nanolaminate tabletop in three different colours, taking the table's durability and functionality to new heights. The Heart'n'Soul dining table is also available in a 200 cm edition.