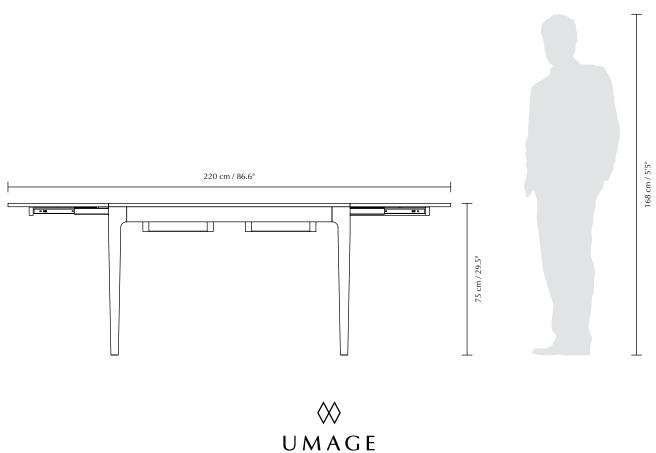

Embracing flexible living, the new dining table is, with its tabletop of 120 centimetres, perfect for smaller homes. Like the classic Heart'n'Soul pieces, the Heart'n'Soul dining table 120 is extendable, allowing you to create additional space for bigger dinners and cherished moments with loved ones. With two fabric-lined drawers at each end of the table, you can quickly hide the mess and marks that everyday life sometimes leaves behind. These drawers also serve as a sturdy support for the two extension plates, providing a stable foundation when fully extended. The extension plates are conveniently hidden underneath the table, making them easy to add or take away as needed.

The new dining table brings forth a new level of style and allows you to make the most of the available space. The size of the Heart'n'Soul dining table 120 makes it ideal for a dining corner in your kitchen as well as the perfect fit for smaller dining rooms. Heart'n'Soul dining table 120 is available in oak and oak with a FENIX® nanolaminate tabletop in three different colours, taking the table's durability and functionality to new heights. The Heart'n'Soul dining table is also available in a 200 cm edition.